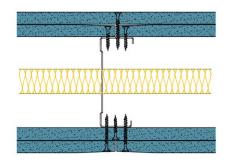

## 92-B-59(25) - SPEEDLINE System Data Sheet - Version V1 (24-10-23)

SPEEDLINE 92mm 'C' Stud Partition @600mm Ctrs, with 2x BG Gyproc 12.5mm SoundBloc each side, 25mm APR

BTC 17580F - BRE Report P102396-1011A

Refer to Speedline Specification Clause 142 mm. (At Base Track, Excluding Finishes)

Severe - Annexes A-F

**56** R<sub>w</sub>dB, Date Tested or Assessed Against - 70-B-59(25)