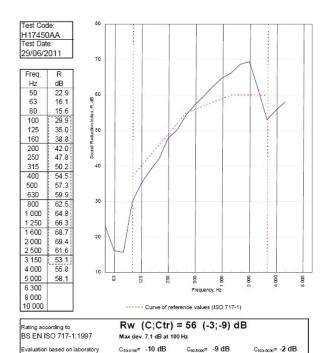

BTC 17580F - BRE Report P102396-1011A

Refer to Speedline Specification Clause 142 mm. (At Base Track, Excluding Finishes)

Severe - Annexes A-F

**56** R<sub>w</sub>dB, Date Tested or Assessed Against - 70-B-59(25)

C<sub>6,50-3 150</sub>= -22 dB

C<sub>11,100-5000</sub>: -9 dB

Customer: Metsec plc Hepsec Division

BTC 17450A: Page 9 of 11

easurement results obtained by

an engineering method:

SPEEDLINE Drywall Systems, Adsetts House, 16 Europa View, Sheffield Business Park, Sheffield, S9 1XH. Tel: 0114 231 8030.

C<sub>11,50-5000</sub>= -22 dB

Email: enquiries@speedlinedrywall.co.uk